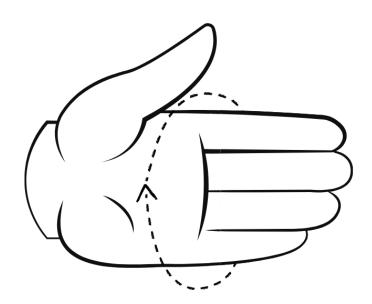

## Instructions for determining your optimum Porsche glove size:

Place a measuring tape or string around your flat and slightly open hand at the widest point. Make sure that the tape is loose but not too loose below the knuckles, leaving the thumb out. Now run the tape measure once around the palm of your hand. Then note the circumference of your hand and take the corresponding size from the table.