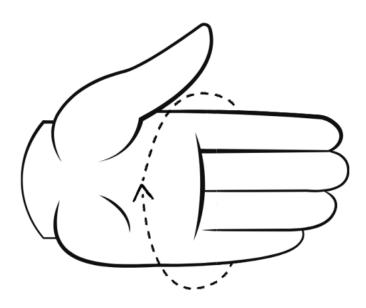

## Instructions for determining your optimum Porsche glove size:

Place a measuring tape or string around your flat and slightly open hand at the widest point. Make sure that the tape is loose but not too loose below the knuckles, leaving the thumb out. Now run the tape measure once around the palm of your hand. Then note the circumference of your hand and take the corresponding size from the table.